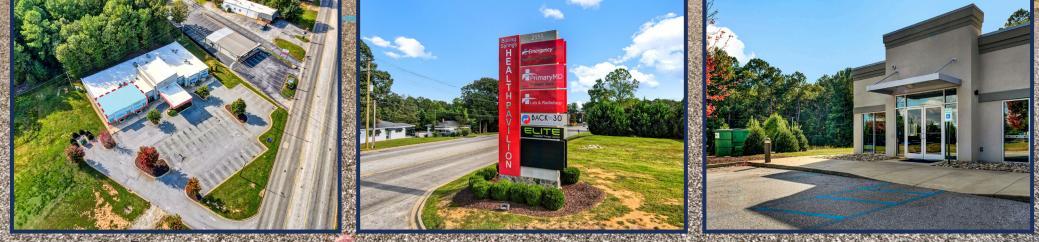

## **SPACE FEATURES**

 +/- 2,400 SF
BEST-IN-CLASS MULTI-TENANT MEDICAL FACILITY
JOIN EMERGENCY MD, ORTHO LAZER AND BACK TO 30
MOVE-IN READY
MONUMENT SIGNAGE AVAILABLE
28,300 VPD

PERFECT FOR PHYSICAL THERAPY, CHIROPRACTIC AND OTHER MEDICAL USES.