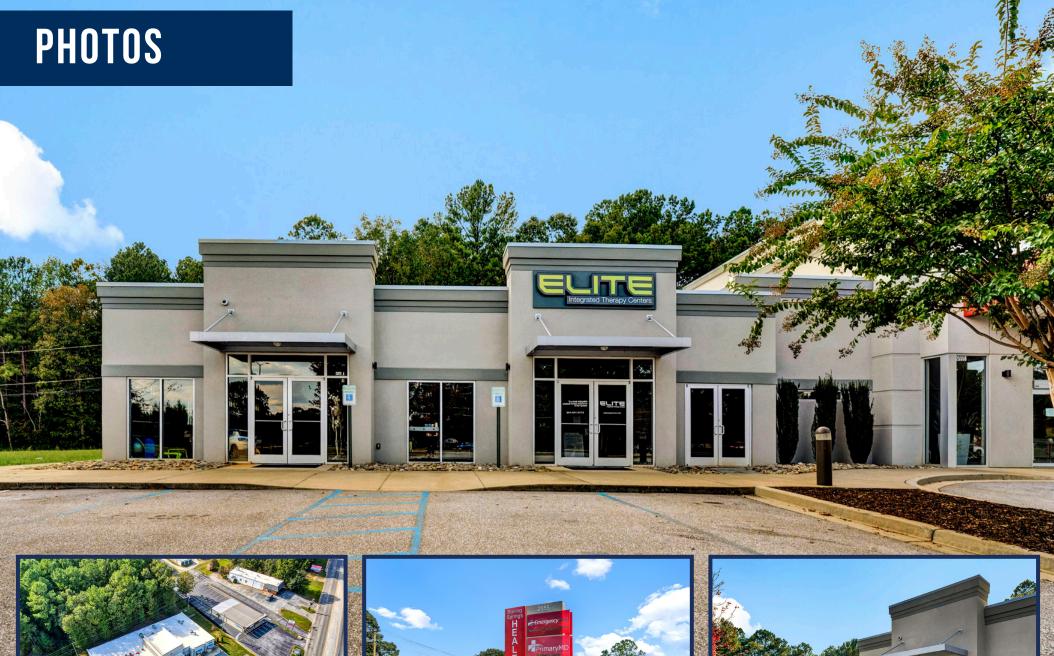

## **SPACE FEATURES**

 +/- 2,400 SF
BEST-IN-CLASS MULTI-TENANT MEDICAL FACILITY
JOIN EMERGENCY MD, ORTHO LAZER AND BACK TO 30
MOVE-IN READY
MONUMENT SIGNAGE AVAILABLE
28,300 VPD

PERFECT FOR PHYSICAL THERAPY, CHIROPRACTIC AND OTHER MEDICAL USES.