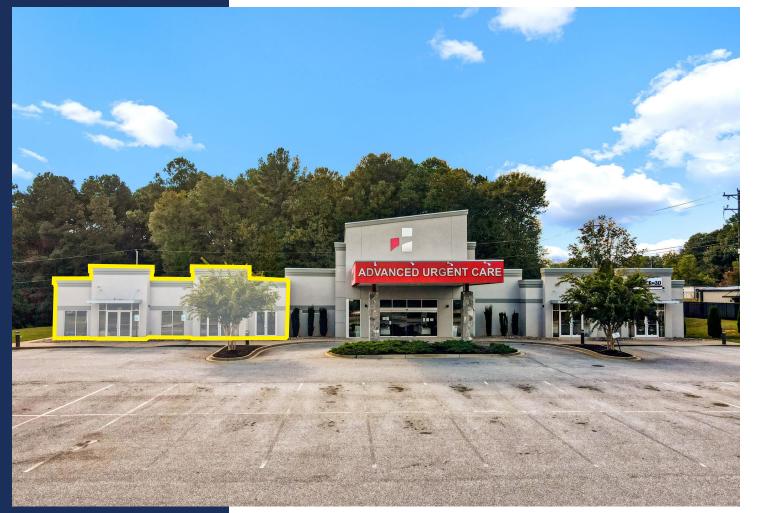

## **2555 BOILING SPRINGS ROAD, SUITE A** BOILING SPRINGS, SOUTH CAROLINA 29316 +/- 2,400 SF MEDICAL OFFICE SPACE NOW AVAILABLE

## **SPACE FEATURES**

 +/- 2,400 SF
BEST-IN-CLASS MULTI-TENANT MEDICAL FACILITY
JOIN EMERGENCY MD, ORTHO LAZER AND BACK TO 30
MOVE-IN READY
MONUMENT SIGNAGE AVAILABLE
28,300 VPD

PERFECT FOR PHYSICAL THERAPY, CHIROPRACTIC AND OTHER MEDICAL USES.