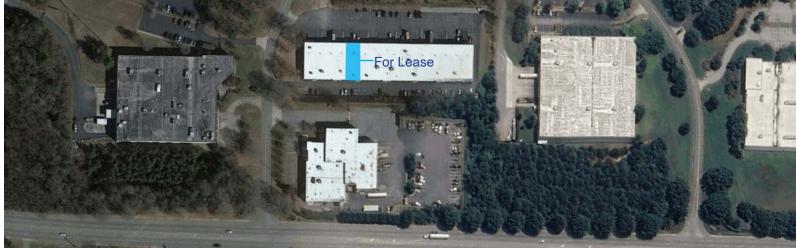

## SITE AERIAL

DISCLAIMER: This information is believed to be accurate but no warranties are implied or given. It is for reference purposes only.

## **PROPERTY FEATURES**

±3,193 SF Available Fully Conditioned Warehouse

\$9.25 PSF NNN

Available Now Excellent Condition, Move-in ready

I-85 to Hwy 290 towards Duncan, SC Turn right on Ridgeview Center Dr