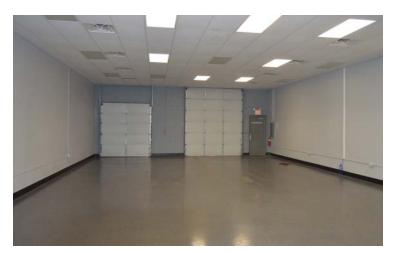

- 3 Offices
- Conference and Break Room
- Epoxy floors in Warehouse
- Full HVAC in Warehouse
- T-8 lighting throughout
- 1 dock door and 1 drive-in
- 480/400 amps; 3 phase
- Only 0.5 mile from I-85 along Hwy 290
- Located 5 miles from BMW