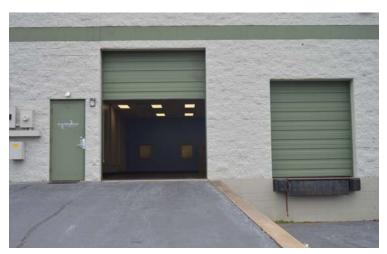

- 3 Offices
- Conference and Break Room
- Epoxy floors in Warehouse
- Full HVAC in Warehouse
- T-8 lighting throughout
- 1 dock door and 1 drive-in
- 480/400 amps; 3 phase
- Only 0.5 mile from I-85 along Hwy 290
- Located 5 miles from BMW