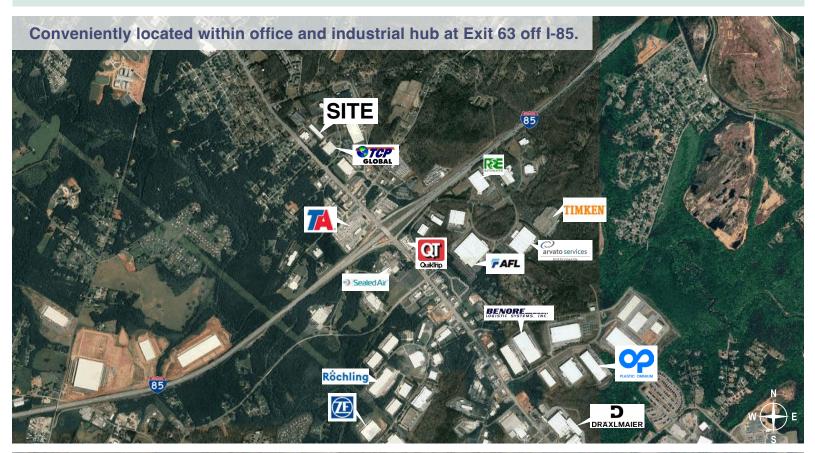

## SITE AERIAL

DISCLAIMER: This information is believed to be accurate but no warranties are implied or given. It is for reference purposes only.

## **PROPERTY FEATURES**

±3,193 SF Available Fully Conditioned Warehouse

\$9.25 PSF NNN

Available Now Excellent Condition, Move-in ready

I-85 to Hwy 290 towards Duncan, SC Turn right on Ridgeview Center Dr

- 3 Offices
- Conference and Break Room
- Epoxy floors in Warehouse
- Full HVAC in Warehouse
- T-8 lighting throughout
- 1 dock door and 1 drive-in
- 480/400 amps; 3 phase
- Only 0.5 mile from I-85 along Hwy 290
- Located 5 miles from BMW