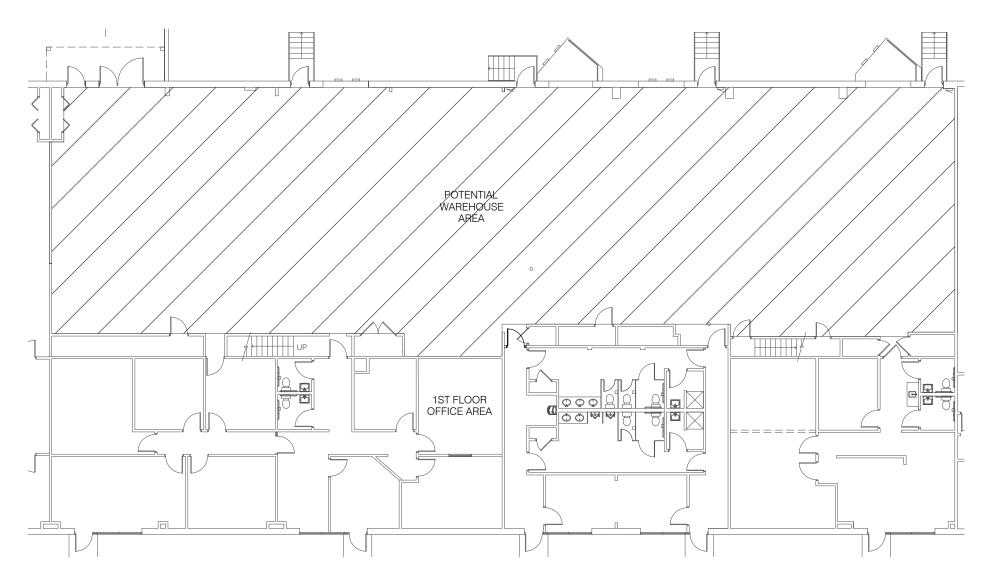

# FLEX/ WAREHOUSE OFFICE UNITS FOR LEASE

## 135 INTERSTATE BOULEVARD

GREENVILLE, SOUTH CAROLINA 29615
OFFICE OR CONDITIONED FLEX/WAREHOUSE UNITS AVAILABLE FOR LEASE



#### **BUILDING FEATURES**



+/- 3,200 TO 30,000 SF



**ZONED I-1 GREENVILLE COUNTY** 



**UNITS CAN BE SUBDIVIDED** 



TENANT IMPROVEMENT PACKAGES AVAILABLE

SUITES 3 - 8: +/- 3,200 - 30,000 SF OFFICE / WAREHOUSE 3 DOCK DOORS 2 DRIVE IN DOORS

**ASKING RATE: \$12.50 NNN** 







JOHN PARKER john@broadstreetcre.com | 864.266.3309

148 River Street, Suite 205 | Greenville, SC 29601 | 864.640.6440 | www.broadstreetcre.com

DISCLAIMER: This information is believed to be accurate but no warranties are implied or given. It is for reference purposes only.



## POTENTIAL FLEX LAYOUT #1

#### **SUITES 3-7 FIRST FLOOR**



## POTENTIAL FLEX LAYOUT #1

### **SUITES 3-7 SECOND FLOOR**