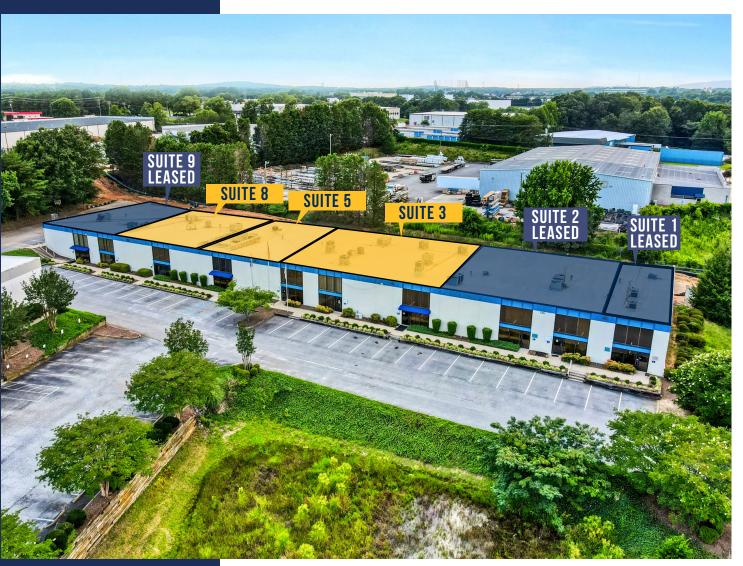

## 135 INTERSTATE BOULEVARD

GREENVILLE, SOUTH CAROLINA 29615
OFFICE OR CONDITIONED FLEX/WAREHOUSE UNITS AVAILABLE FOR LEASE

#### **BUILDING FEATURES**

+/- 3,200 TO 30,000 SF

**ZONED I-1 GREENVILLE COUNTY** 

**UNITS CAN BE SUBDIVIDED** 

TENANT IMPROVEMENT PACKAGES AVAILABLE

SUITES 3 - 8: +/- 3,200 - 30,000 SF OFFICE / WAREHOUSE 3 DOCK DOORS 2 DRIVE IN DOORS

**ASKING RATE: \$12.50 NNN** 

JOHN PARKER john@broadstreetcre.com | 864.266.3309

148 River Street, Suite 205 | Greenville, SC 29601 | 864.640.6440 | www.broadstreetcre.com

DISCLAIMER: This information is believed to be accurate but no warranties are implied or given. It is for reference purposes only.