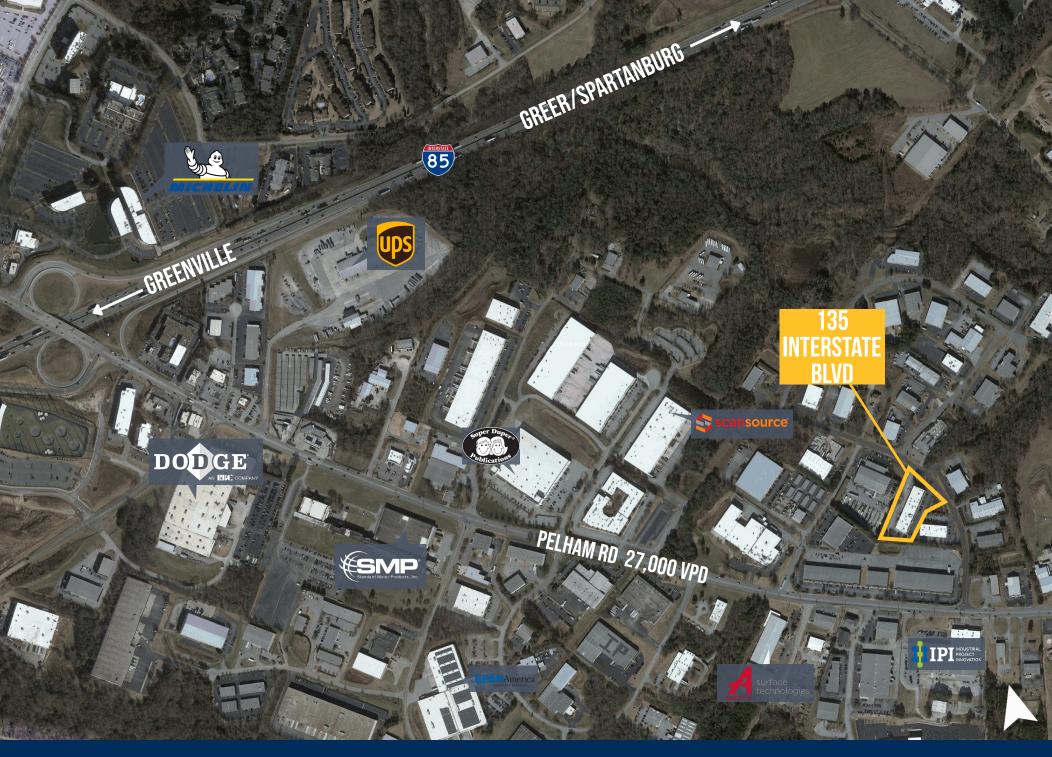

## 135 INTERSTATE BOULEVARD

GREENVILLE, SOUTH CAROLINA 29615
OFFICE OR CONDITIONED FLEX/WAREHOUSE UNITS AVAILABLE FOR LEASE

**ASKING RATE: \$12.50 NNN** 

JOHN PARKER john@broadstreetcre.com | 864.266.3309

148 River Street, Suite 205 | Greenville, SC 29601 | 864.640.6440 | www.broadstreetcre.com

DISCLAIMER: This information is believed to be accurate but no warranties are implied or given. It is for reference purposes only.