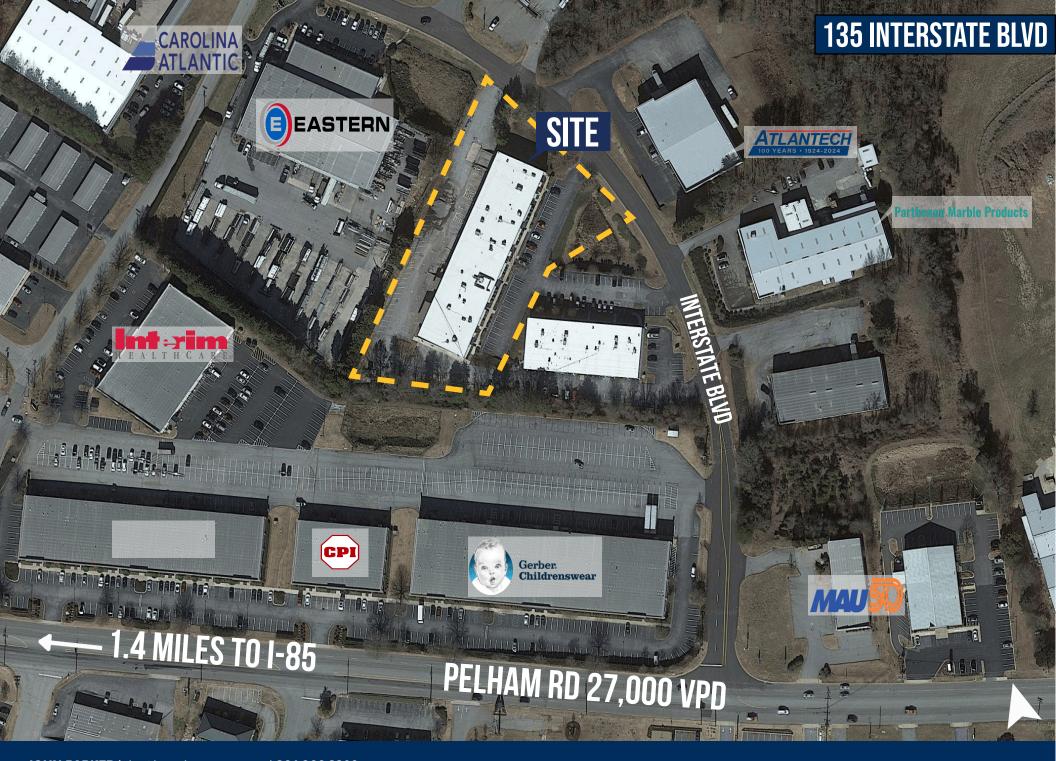

## 135 INTERSTATE BOULEVARD

GREENVILLE, SOUTH CAROLINA 29615
OFFICE OR CONDITIONED FLEX/WAREHOUSE UNITS AVAILABLE FOR LEASE

**ASKING RATE: \$12.50 NNN** 

JOHN PARKER john@broadstreetcre.com | 864.266.3309

148 River Street, Suite 205 | Greenville, SC 29601 | 864.640.6440 | www.broadstreetcre.com

DISCLAIMER: This information is believed to be accurate but no warranties are implied or given. It is for reference purposes only.