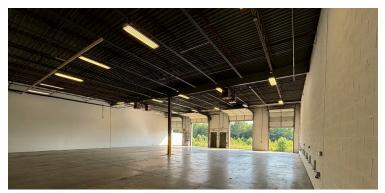

#### **PROPERTY FEATURES**

±6,400 SF total Space Available ±2,200 SF Office / ±4,200 SF Warehouse

Contact Broker For Lease Rate

For Lease Immediately
Excellent Condition, Move-in ready

I-85 to Hwy 290 towards Duncan, SC Turn right on Ridgeview Center Dr

- 6 Offices
- Conference Room
- Reception Area
- Recently updated
- 2 dock doors and 2 drive-ins
- 480/400 amps; 3 phase
- Only 0.5 mile from I-85 along Hwy 290

DISCLAIMER: This information is believed to be accurate but no warranties are implied or given. It is for reference purposes only.