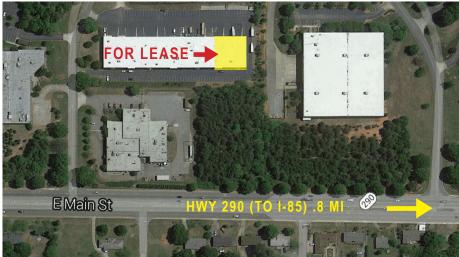

## +/- 6,400 SF FLEX FOR LEASE

197 RIDGEVIEW CENTER DR, SUITE M DUNCAN, SC 29334

#### **PROPERTY FEATURES**

±6,400 SF total Space Available ±2,200 SF Office / ±4,200 SF Warehouse

Contact Broker For Lease Rate

For Lease Immediately
Excellent Condition, Move-in ready

I-85 to Hwy 290 towards Duncan, SC Turn right on Ridgeview Center Dr