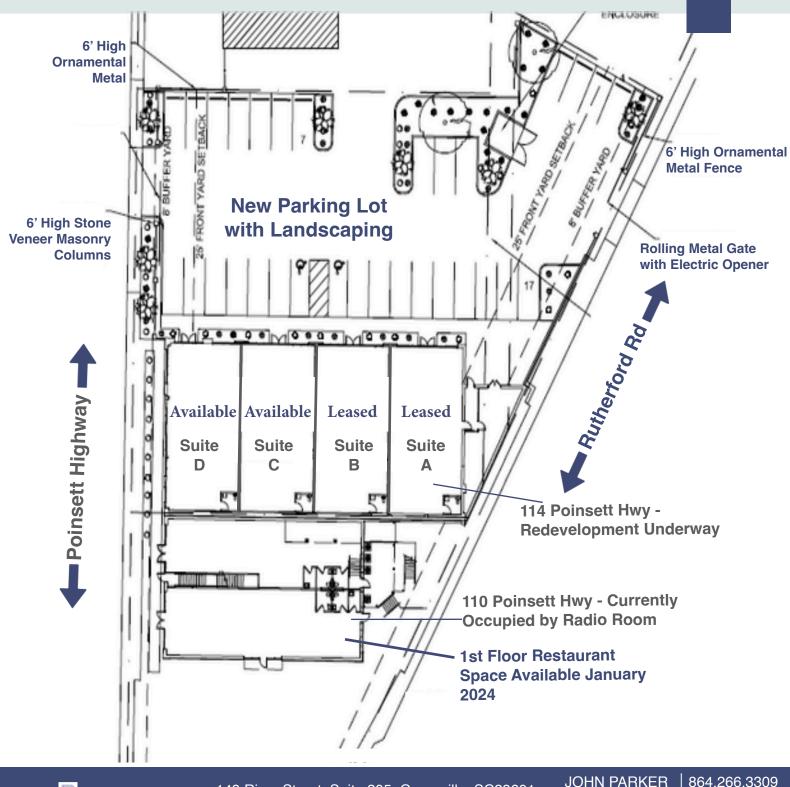

Poinsett Corners is situated along the Poinsett/Rutherford Rd, corridor in a prominent location for high visibility. The building is being divided into 4 suites. Two suites remain available, renovations are underway, suites can be combined.

## 114 Poinsett Highway, Suites A,B,C,D

## **SQUARE FOOTAGE**

SUITES CAN BE COMBINED Suite A: +/- 1,927 SF Leased

Suite B: +/- 1,911 SF Leased

Suite C: +/- 1,911 SF Available

Suite D: +/- 1,927 SF Available

BROADSTREET PARTNERS 148 River Street, Suite 205, Greenville, SC29601 864.640.6440 Office | broadstreetcre.com JOHN PARKER john@broadstreetcre.com RYAN KOOP ryan@broadstreetcre.com 864.266.3309 864.200.6527