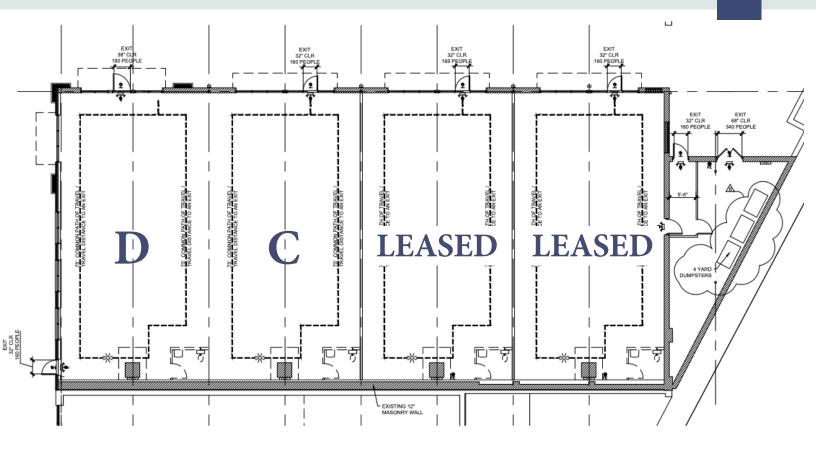

## 114 Poinsett Highway, Suites A,B,C,D

## **SQUARE FOOTAGE**

SUITES CAN BE COMBINED Suite A: +/- 1,927 SF Leased

Suite B: +/- 1,911 SF Leased

Suite C: +/- 1,911 SF Available

Suite D: +/- 1,927 SF Available

BROADSTREET PARTNERS 148 River Street, Suite 205, Greenville, SC29601 864.640.6440 Office | broadstreetcre.com JOHN PARKER john@broadstreetcre.com RYAN KOOP ryan@broadstreetcre.com 864.266.3309 864.200.6527