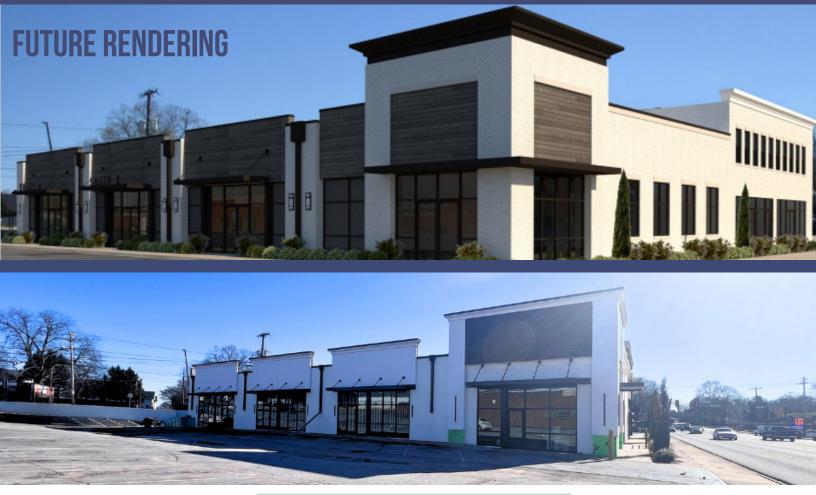

## **Poinsett Corners**

For Lease: Retail/Office Space 114 Poinsett Highway, Greenville SC 29609

## **BUILDING FEATURES**

Shell Delivery Q4 2023

Prominent location along the Poinsett/Rutherford corridor with high visibility

Suites can be combined

45 parking spaces

1,911 - 1,927 (+/-) SF per suite

Building signage available

Poinsett Corners is situated along the Poinsett/Rutherford Rd, corridor in a prominent location for high visibility. The building is being divided into 4 suites. Two suites remain available, renovations are underway, suites can be combined.