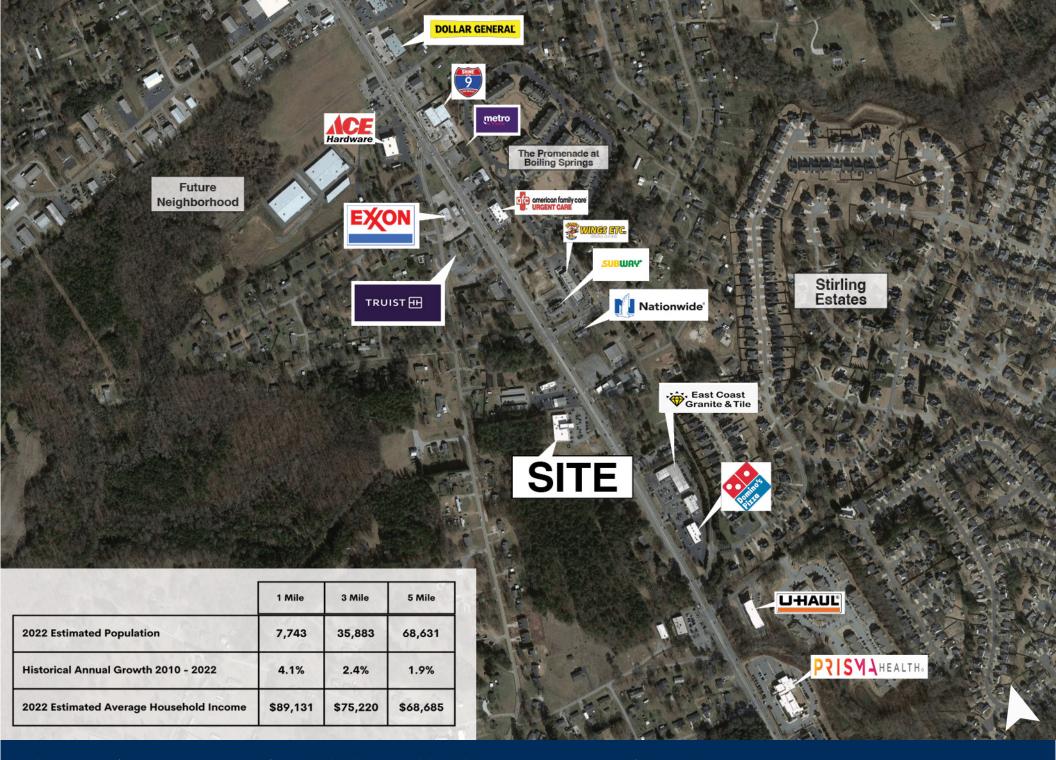

## **2555 BOILING SPRINGS ROAD** BOILING SPRINGS, SOUTH CAROLINA 29316 +/- 2,000 SF MEDICAL OFFICE SPACE

**SPACE FEATURES** +/- 2,000 SF FULLY UPFIT IN 2018 **SHARED PARKING** P. **MONUMENT SIGNAGE AVAILABLE 6 OFFICES** ADVANCED URGENT CARE **BREAK ROOM & CONFERENCE ROOM** BROADSTREET PARTNERS