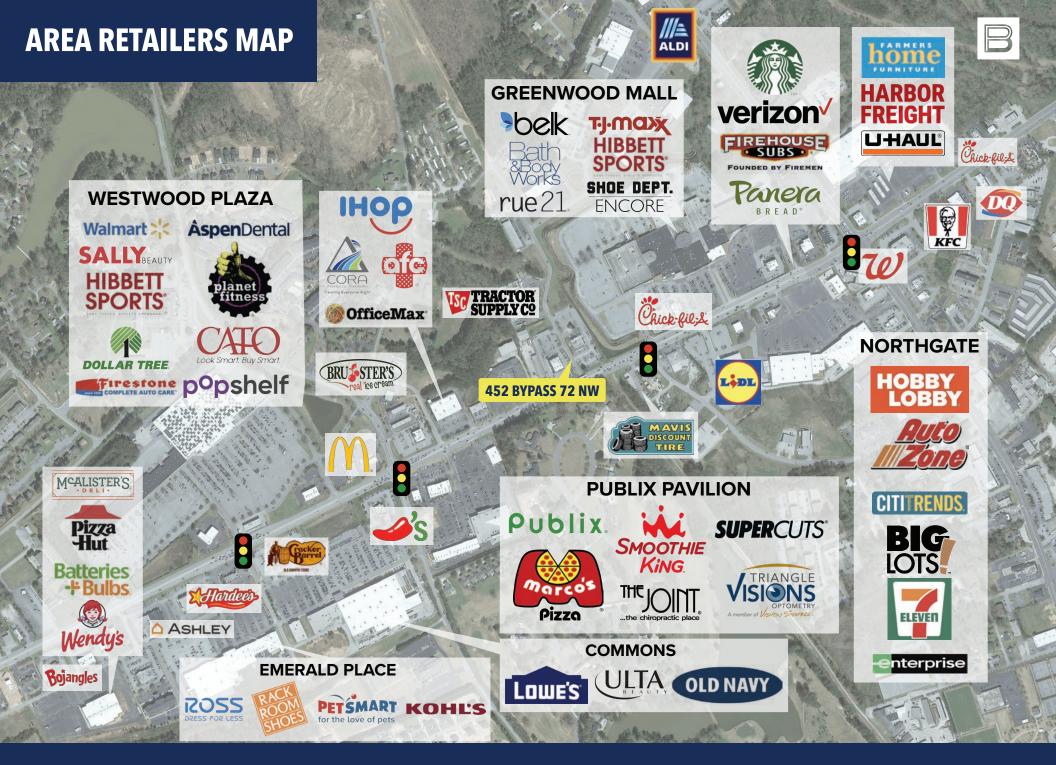

## **SURVEY**













## ABOUT GREENWOOD, SC





Greenwood County has become a major center for economic development in Upstate of South Carolina, while cultivating an excellent quality of life. It is home to global companies and thousands of innovative small businesses, but it is our awardwinning schools, healthcare, sports, beautiful Lake Greenwood, golf, colleges, and fine neighborhoods that really make Greenwood a great place to call home.

Major area employers include: Self Reginal Healthcare, Eaton
Corporation, Velux, Colgate Palmolive, Cardinal Health, and Clemson
Center for Human Genetics.