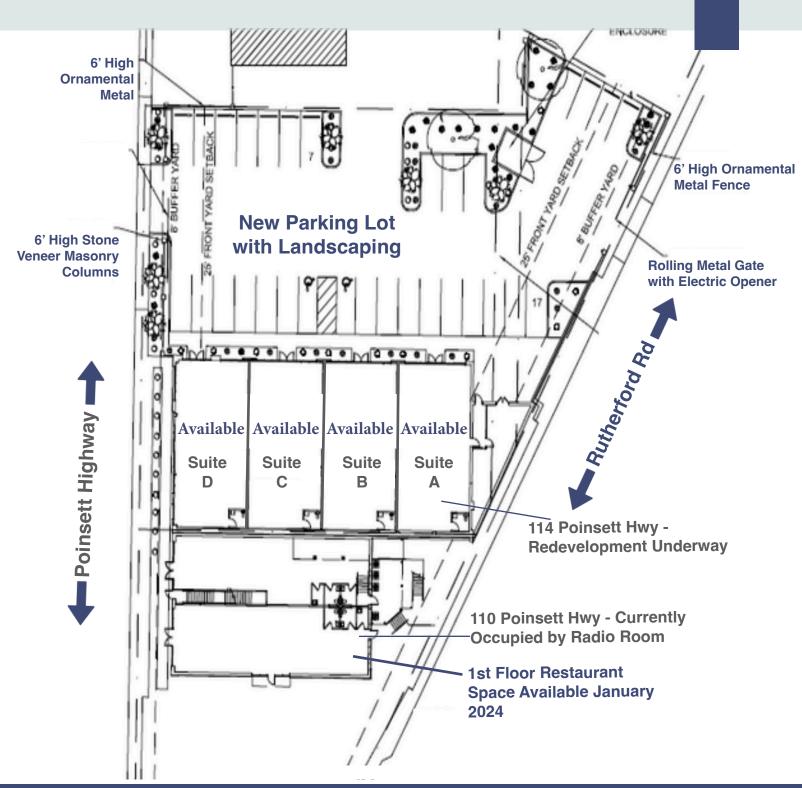

## **BUILDING FEATURES**

Shell Delivery Q4 2023

45 parking spaces

Prominent location along the Poinsett/Rutherford corridor with high visibility

1,911 - 1,927 (+/-) SF per suite & +/- 4,200 SF Restaurant Space Coming Available Q1 2024

Suites can be combined

Building signage available

Poinsett Corners is situated along the Poinsett/Rutherford Rd, corridor in a prominent location for high visibility. The building is being divided into 4 suites. Renovations are underway, suites can be combined.

## 114 Poinsett Highway, Suites A,B,C,D

## **SQUARE FOOTAGE**

**SUITES CAN BE COMBINED** 

Suite A: +/- 1,927 SF Available

Suite B: +/- 1,911 SF Available

Suite C: +/- 1,911 SF Available

Suite D: +/- 1,927 SF Available