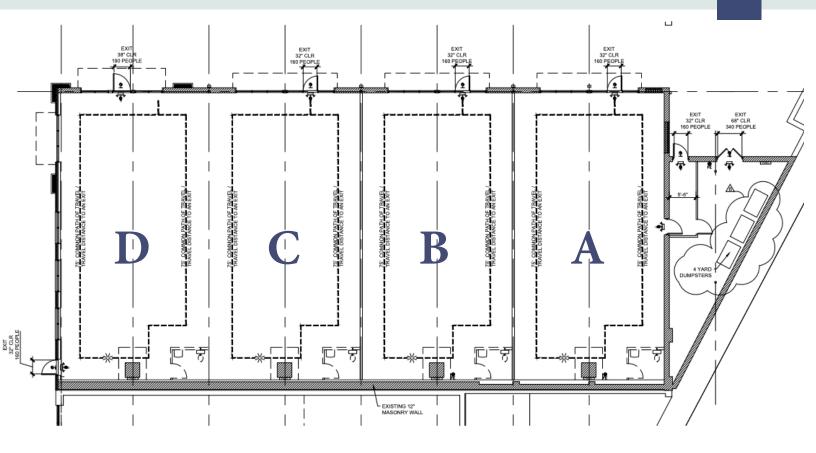

## 114 Poinsett Highway, Suites A,B,C,D

## **SQUARE FOOTAGE**

**SUITES CAN BE COMBINED** 

Suite A: +/- 1,927 SF Available

Suite B: +/- 1,911 SF Available

Suite C: +/- 1,911 SF Available

Suite D: +/- 1,927 SF Available