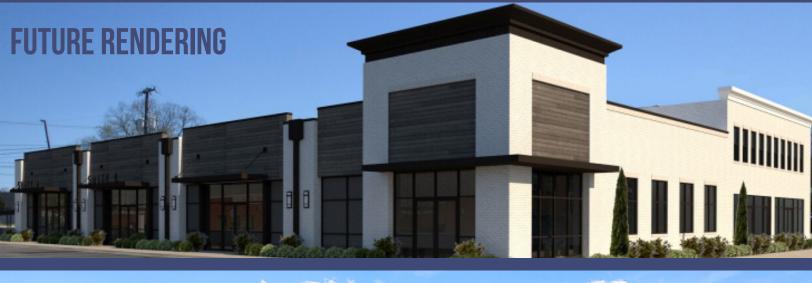

## **BUILDING FEATURES**

Shell Delivery Q4 2023

45 parking spaces

Prominent location along the Poinsett/Rutherford corridor with high visibility

1,911 - 1,927 (+/-) SF per suite & +/- 4,200 SF Restaurant Space Coming Available Q1 2024

Suites can be combined

Building signage available

Poinsett Corners is situated along the Poinsett/Rutherford Rd, corridor in a prominent location for high visibility. The building is being divided into 4 suites. Renovations are underway, suites can be combined.