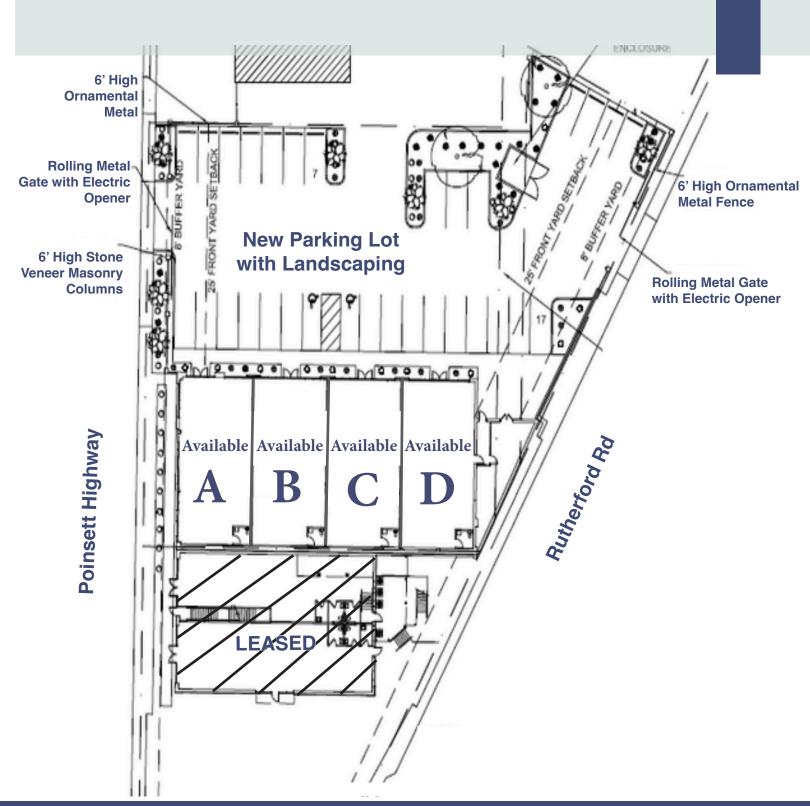

## **BUILDING FEATURES**

Delivery Q3 2023

Prominent location along the Poinsett/Rutherford corridor with high visibility

Suites can be combined

31 On site parking spaces

1,911 - 1,927 (+/-) SF per suite Expandable to 7,676 (+/-) SF

Building signage available

114 Poinsett Highway is situated along the Poinsett/Rutherford Rd, corridor in a prominent location for high visibility. The building is being divided into 4 suites. Renovations begin June 2023, suites can be combined.

## **SQUARE FOOTAGE**

**SUITES CAN BE COMBINED** 

Suite A: +/- 1,927 SF Available

Suite B: +/- 1,911 SF Available

Suite C: +/- 1,911 SF Available

Suite C: +/- 1,927 SF Available