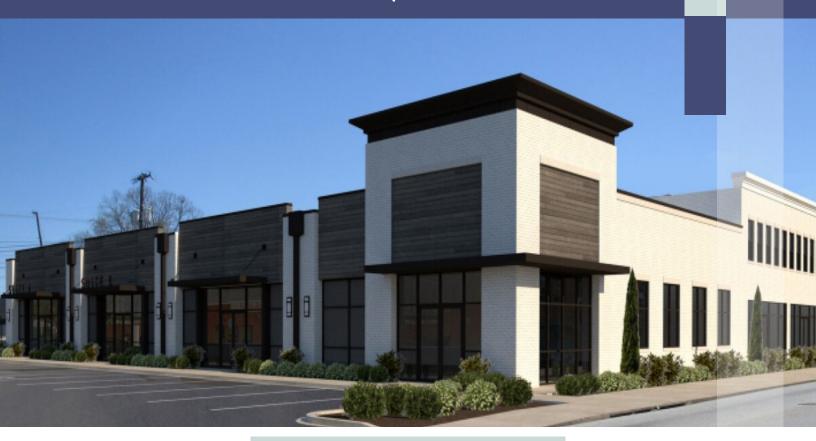

## **Poinsett Corners**

114 Poinsett Hwy., Greenville SC 29609

## **BUILDING FEATURES**

Delivery Q3 2023

Prominent location along the Poinsett/Rutherford corridor with high visibility

Suites can be combined

31 On site parking spaces

1,911 - 1,927 (+/-) SF per suite Expandable to 7,676 (+/-) SF

Building signage available

114 Poinsett Highway is situated along the Poinsett/Rutherford Rd, corridor in a prominent location for high visibility. The building is being divided into 4 suites. Renovations begin June 2023, suites can be combined.