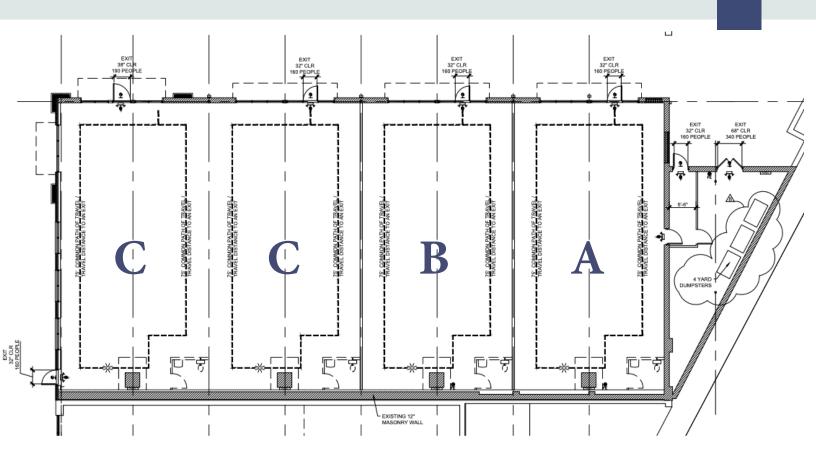

## **BUILDING FEATURES**

Delivery Q3 2023

Prominent location along the Poinsett/Rutherford corridor with high visibility

Suites can be combined

31 On site parking spaces

1,911 - 1,927 (+/-) SF per suite Expandable to 7,676 (+/-) SF

Building signage available

114 Poinsett Highway is situated along the Poinsett/Rutherford Rd, corridor in a prominent location for high visibility. The building is being divided into 4 suites. Renovations begin June 2023, suites can be combined.

## **SQUARE FOOTAGE**

**SUITES CAN BE COMBINED** 

Suite A: +/- 1,927 SF Available

Suite B: +/- 1,911 SF Available

Suite C: +/- 1,911 SF Available

Suite C: +/- 1,927 SF Available