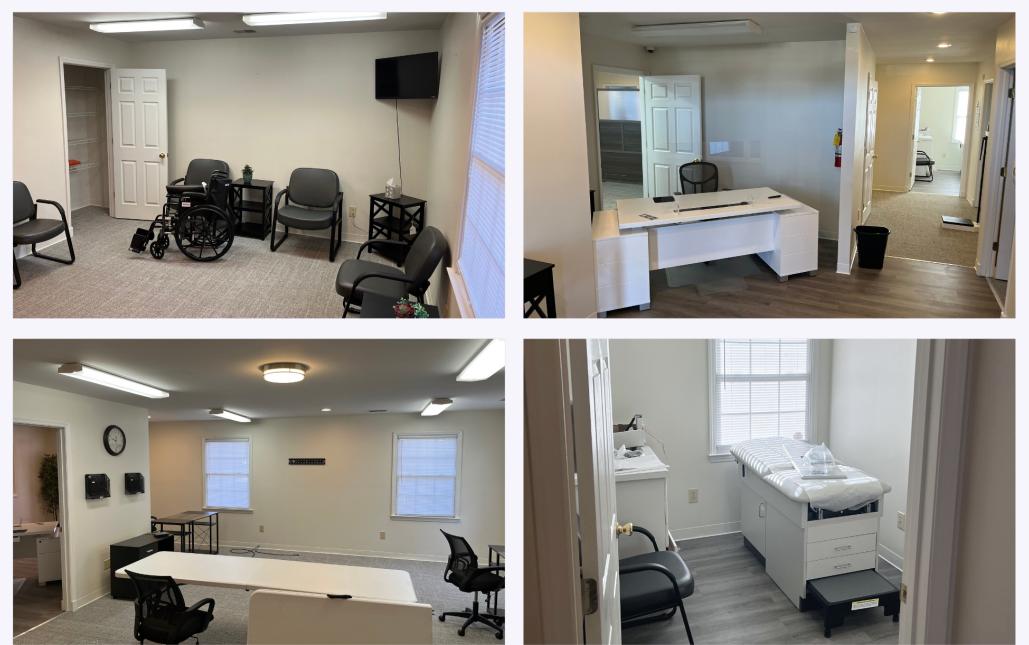

### **SUITE G FEATURES**

| SQUARE FEET:   | +/- 1,750  |
|----------------|------------|
| LEASE RATE:    | \$15.00 MG |
| AVAILABLILITY: | IMMEDIATE  |

Suite G is an incredibly well maintained space currently set up as a move in ready medical office. Equipped with multiple exam rooms, an open concept back office, and furnishings available for immediate use, this suite is adaptable for a variety of user groups. The tenant's responsibility above and beyond the base rate is limited to their pro-rata share of common area maintenance and utilities, with the Landlord paying for property taxes and insurance.