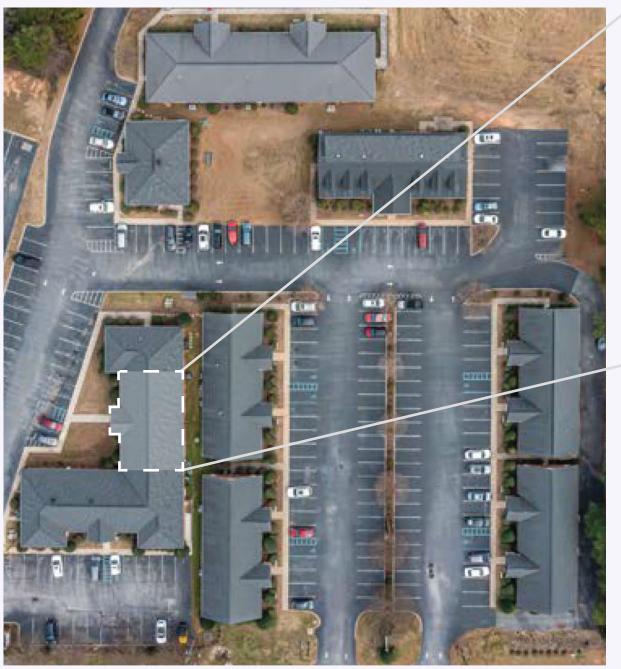

#### SUITE G

\$) \$15.00 PSF

MODIFIED GROSS LEASE

#### **SUITE O**

+/- 2,500 SF

\$14.00 PSF

MODIFIED GROSS LEASE