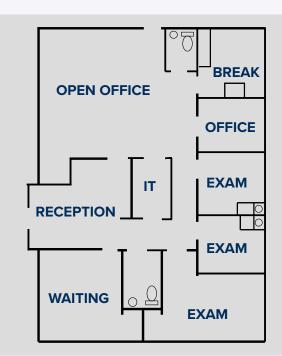

### **SUITE G FEATURES**

| SQUARE FEET:   | +/- 1,750  |
|----------------|------------|
| LEASE RATE:    | \$15.00 MG |
| AVAILABLILITY: | IMMEDIATE  |

Suite G is an incredibly well maintained space currently set up as a move in ready medical office. Equipped with multiple exam rooms, an open concept back office, and furnishings available for immediate use, this suite is adaptable for a variety of user groups. The tenant's responsibility above and beyond the base rate is limited to their pro-rata share of common area maintenance and utilities, with the Landlord paying for property taxes and insurance.