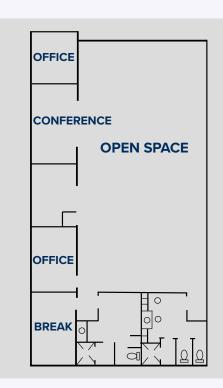

## **SUITE O FEATURES**

| SQUARE FEET:   | +/- 2,500  |
|----------------|------------|
| LEASE RATE:    | \$14.00 MG |
| AVAILABLILITY: | IMMEDIATE  |

Suite O features a large open concept work space, two private offices, a break room, a conference room, and bathrooms equipped with showers. Tenant improvement packages are available for this space subject to lease term and rate, to help customize this space to your needs prior to occupancy. The tenant's responsibility above and beyond the base rate is limited to their pro-rata share of common area maintenance and utilities, with the Landlord paying for property taxes and insurance.