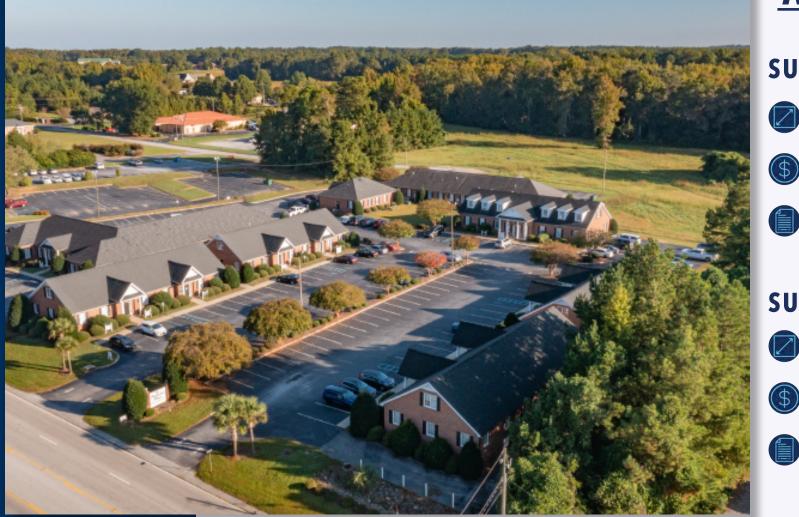

### **FOR LEASE PLANTATION PLAZA OFFICE PARK** CLINTON, SOUTH CAROLINA



# **AVAILABLE**

#### SUITE G



\$) \$15.00 PSF

MODIFIED GROSS LEASE

#### **SUITE O**

+/- 2,500 SF

\$14.00 PSF

MODIFIED GROSS LEASE







### **SUITE G FEATURES**

| SQUARE FEET:   | +/- 1,750  |
|----------------|------------|
| LEASE RATE:    | \$15.00 MG |
| AVAILABLILITY: | IMMEDIATE  |

Suite G is an incredibly well maintained space currently set up as a move in ready medical office. Equipped with multiple exam rooms, an open concept back office, and furnishings available for immediate use, this suite is adaptable for a variety of user groups. The tenant's responsibility above and beyond the base rate is limited to their pro-rata share of common area maintenance and utilities, with the Landlord paying for property taxes and insurance.

#### **GREER LAYNE** greer@broadstreetcr