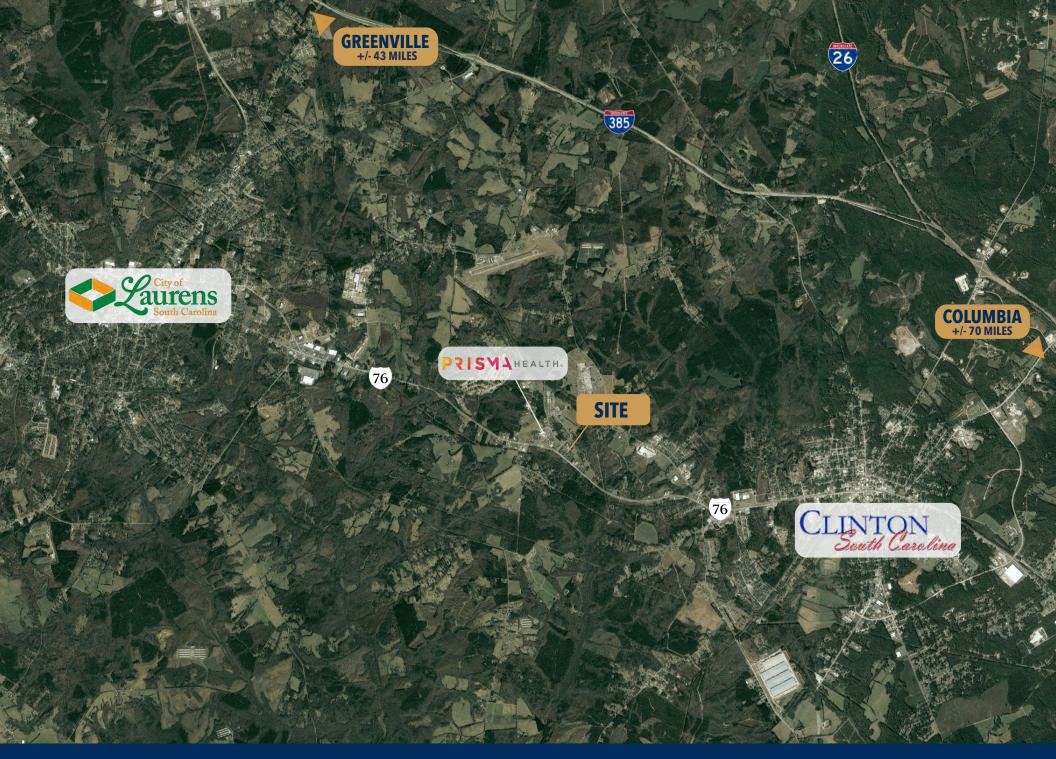

information is believed to be accurate but no warranties are implied or given. It is for reference purposes only.

#### BROADSTREET PARTNERS













## **SUITE O FEATURES**

| SQUARE FEET:   | +/- 2,500  |
|----------------|------------|
| LEASE RATE:    | \$14.00 MG |
| AVAILABLILITY: | IMMEDIATE  |

Suite O features a large open concept work space, two private offices, a break room, a conference room, and bathrooms equipped with showers. Tenant improvement packages are available for this space subject to lease term and rate, to help customize this space to your needs prior to occupancy. The tenant's responsibility above and beyond the base rate is limited to their pro-rata share of common area maintenance and utilities, with the Landlord paying for property taxes and insurance.