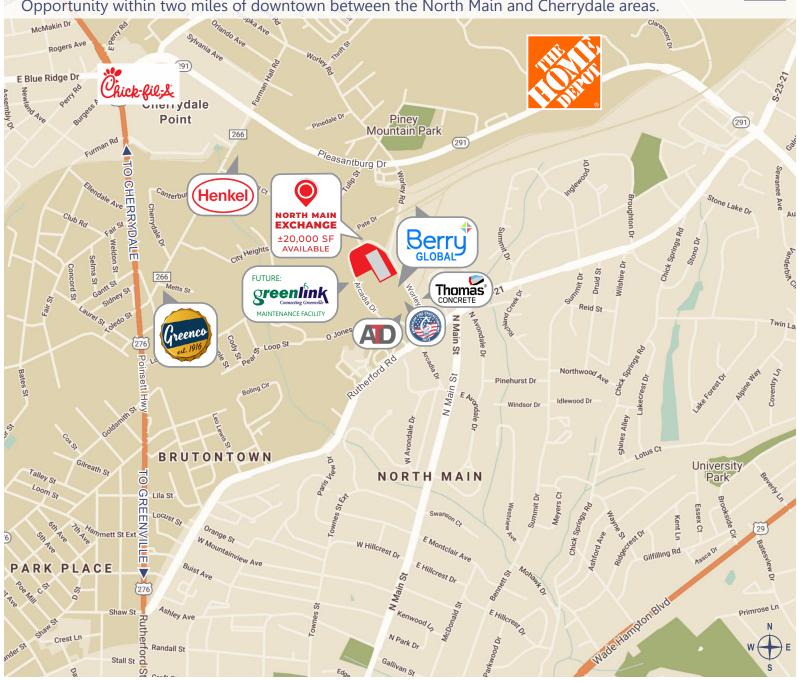

#### SITE MAP

Opportunity within two miles of downtown between the North Main and Cherrydale areas.

DISCLAIMER: This information is believed to be accurate but no warranties are implied or given. It is for reference purposes only.