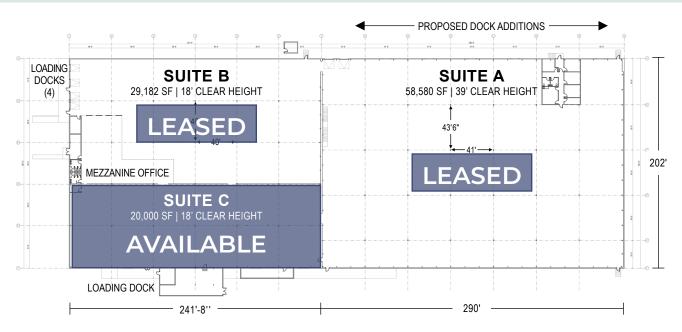

## ±20,000 INDUSTRIAL / WAREHOUSE / OFFICE FOR LEASE

Location: North Main area of Total Space: ±107,762 SF

Greenville, SC Suite A:

Zoning: FRD Greenville County Suite B: ± 29,182 SF LEASED

Availability: Immediate Suite C: ± 20,000 SF AVAILABLE

± 58,580 SF LEASED

#### PROPERTY FEATURES

Suite A: ± 58,580 SF ±39' Clear Height LEASED Suite B: ± 29,182 SF ±18' Clear Height LEASED

Suite C: ± 20,000 SF ±18' Clear Height AVAILABLE

Total:  $\pm 107,762$  SF

Last Mile Industrial / Warehouse with Flexible Zoning Heavy power infrastructure Former textile facility

#### PROPOSED FLOOR AND SITE PLANS

DISCLAIMER: This information is believed to be accurate but no warranties are implied or given. It is for reference purposes only.