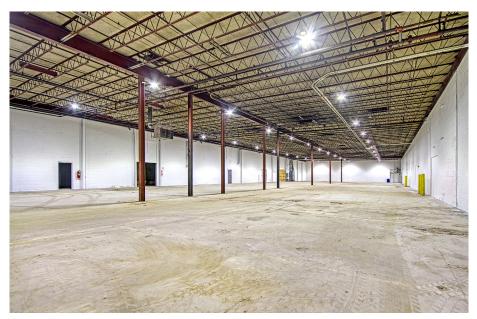

Available For Lease
Asking Rate: \$4.95 PSF NNN (Suite C)

Zoning: Flexible Review District Allows for Industrial, Office, Retail, Flex, and Manufacturing uses Greenville County, SC

- Improvements include new roof & lighting
- Ceiling heights ± 18' Clear
- Columns: 40' x 40'
- Power: 3 Phase, 480 volts
- Wet sprinklered
- Tenant Improvement Packages Available
- 2 Dock high doors