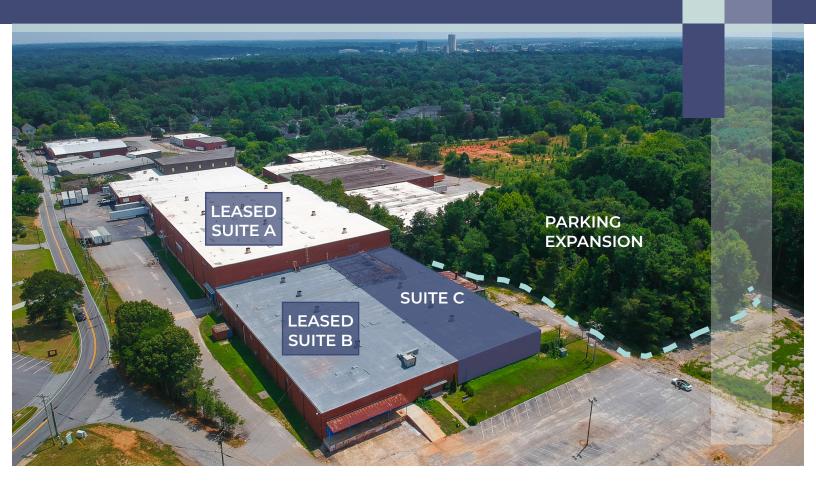

# AVAILABLE FOR LEASE INDUSTRIAL / WAREHOUSE

NORTH MAIN EXCHANGE 304 ARCADIA DR, GREENVILLE, SC 29609 SUITE C

## ±20,000 INDUSTRIAL / WAREHOUSE / OFFICE FOR LEASE

Location: North Main area of Total Space: ±107,762 SF

Greenville, SC Suite A:

Zoning: FRD Greenville County Suite B: ± 29,182 SF LEASED

Availability: Immediate Suite C: ± 20,000 SF AVAILABLE

± 58,580 SF LEASED

#### PROPERTY FEATURES

Suite A: ± 58,580 SF ±39' Clear Height LEASED Suite B: ± 29,182 SF ±18' Clear Height LEASED

Suite C: ± 20,000 SF ±18' Clear Height AVAILABLE

Total:  $\pm 107,762$  SF

Last Mile Industrial / Warehouse with Flexible Zoning Heavy power infrastructure Former textile facility