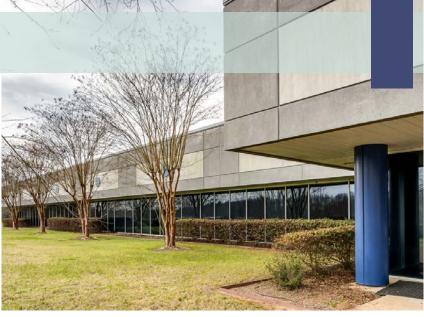

#### **PROPERTY FEATURES**

±44,000 SF Expandable

Office Building (pads in place for expansion)

Asking Price \$4,620,000 Available Now for Sale

Hwy 290 Corridor in Duncan Spartanburg County

DISCLAIMER: This information is believed to be accurate but no warranties are implied or given. It is for reference purposes only.

#### **HIGHLIGHTS**

- Well maintained former TCi Tire Centers corporate office
- Layout could easily be adapted by several user types
- Adjoining pads in place for future expansion
- Current parking ratio is 4.8/1000, which is expandable
- Strong commercial and residential growth along Hwy 290 corridor
- Centralized location within Upstate SC
- All public utilities are on site
- Quick access to Spartanburg and Greenville