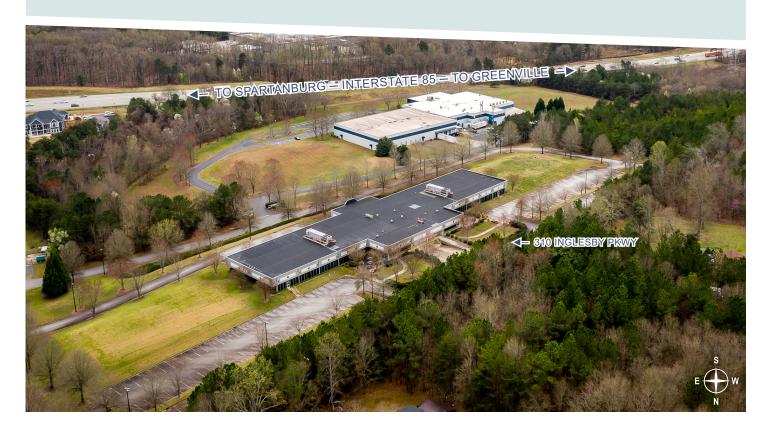

### ±44,000 SF OFFICE BUILDING FOR SALE ON ±23 ACRES

310 Inglesby Pkwy is located in the heart of the region's modern industrial market along Hwy 290. The property's location benefits include visibility from I-85 and efficient access to two of the highest trafficked interstate systems in South Carolina (I-85 & I-26). It is positioned in one of the fastest growing residential corridors in the Upstate. Additionally, the property is located in the center of a five mile radius that has the highest concentration of industrial users between Atlanta and Charlotte.

# **OFFICE BUILDING**

±44,000 SF FOR SALE ON ±23 ACRES 310 INGLESBY PKWY DUNCAN, SC 29334

**MASONRY** 

**BUILT IN 1994** 

±44,000 SF

±23 ACRES

PUBLIC UTILITIES

MEMBRANE ROOF