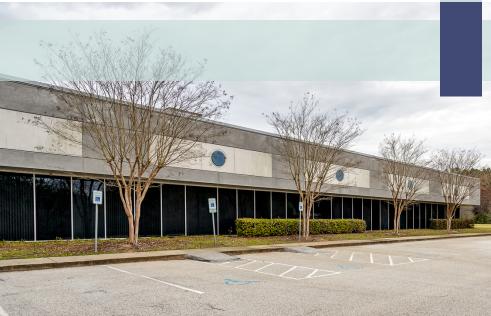

# **OFFICE BUILDING**

±44,000 SF FOR SALE ON ±23 ACRES 310 INGLESBY PKWY DUNCAN, SC 29334

**MASONRY** 

**BUILT IN 1994** 

±44,000 SF

±23 ACRES

PUBLIC UTILITIES

MEMBRANE ROOF

SPRINKLERS PRESENT

~212 SPACES EXPANDABLE

DISCLAIMER: This information is believed to be accurate but no warranties are implied or given. It is for reference purposes only.

ryan@broadstreetsoutheast.com