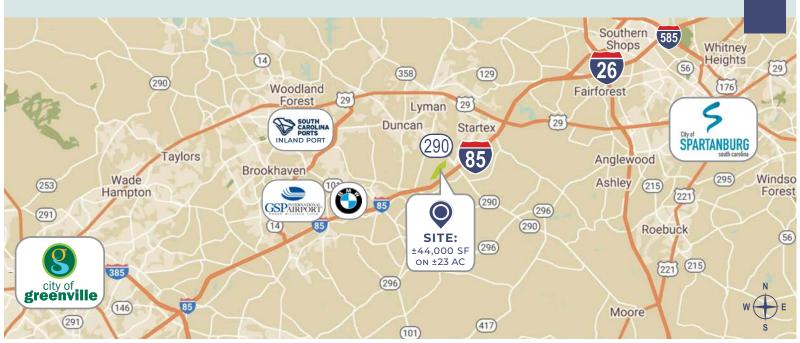

#### **REGION MAP**

ryan@broadstreetsoutheast.com

### ±44,000 SF OFFICE BUILDING FOR SALE ON ±23 ACRES

310 Inglesby Pkwy is located in the heart of the region's modern industrial market along Hwy 290. The property's location benefits include visibility from I-85 and efficient access to two of the highest trafficked interstate systems in South Carolina (I-85 & I-26). It is positioned in one of the fastest growing residential corridors in the Upstate. Additionally, the property is located in the center of a five mile radius that has the highest concentration of industrial users between Atlanta and Charlotte.