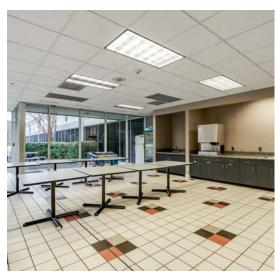

#### **HIGHLIGHTS**

- Well maintained former TCi Tire Centers corporate office
- Layout could easily be adapted by several user types
- Adjoining pads in place for future expansion
- Current parking ratio is 4.8/1000, which is expandable
- Strong commercial and residential growth along Hwy 290 corridor
- Centralized location within Upstate SC
- All public utilities are on site
- Quick access to Spartanburg and Greenville