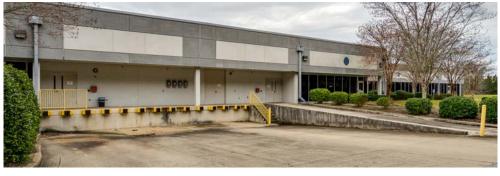

### ±44,000 SF OFFICE BUILDING FOR SALE ON ±23 ACRES

310 Inglesby Pkwy is located in the heart of the region's modern industrial market along Hwy 290. The property's location benefits include visibility from I-85 and efficient access to two of the highest trafficked interstate systems in South Carolina (I-85 & I-26). It is positioned in one of the fastest growing residential corridors in the Upstate. Additionally, the property is located in the center of a five mile radius that has the highest concentration of industrial users between Atlanta and Charlotte.

# **OFFICE BUILDING**

±44,000 SF FOR SALE ON ±23 ACRES 310 INGLESBY PKWY DUNCAN, SC 29334

**MASONRY** 

**BUILT IN 1994** 

±44,000 SF

±23 ACRES

PUBLIC UTILITIES

MEMBRANE ROOF