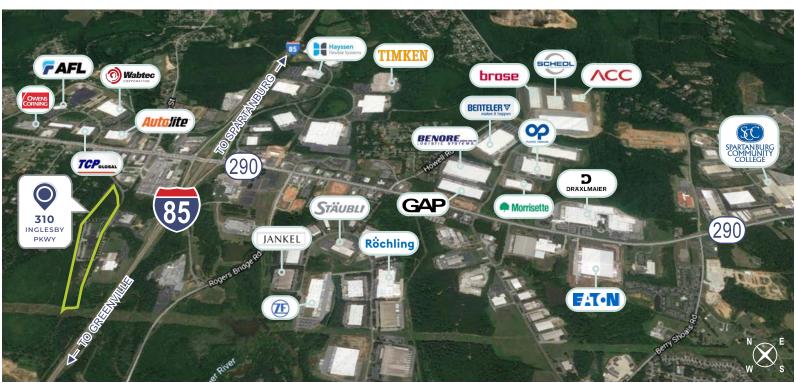

### ±44,000 SF OFFICE BUILDING FOR SALE ON ±23 ACRES

310 Inglesby Pkwy is located in the heart of the region's modern industrial market along Hwy 290. The property's location benefits include visibility from I-85 and efficient access to two of the highest trafficked interstate systems in South Carolina (I-85 & I-26). It is positioned in one of the fastest growing residential corridors in the Upstate. Additionally, the property is located in the center of a five mile radius that has the highest concentration of industrial users between Atlanta and Charlotte.

#### **REGION MAP**

ryan@broadstreetsoutheast.com