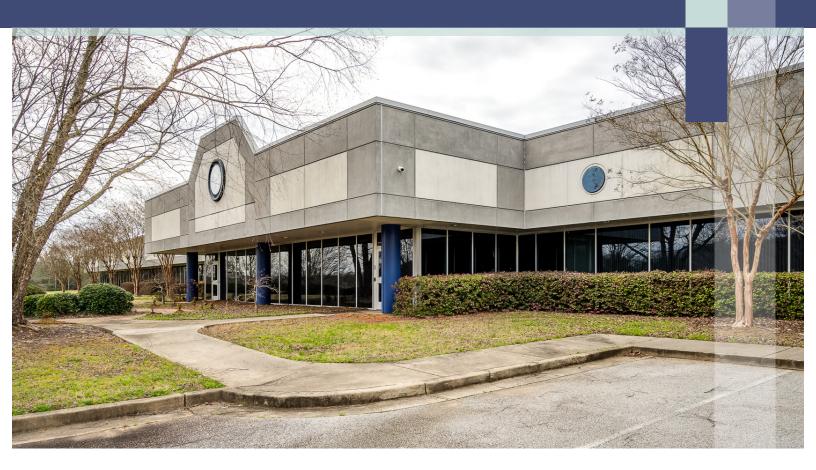

## OFFICE BUILDING AVAILABLE FOR SALE 310 INGLESBY PKWY DUNCAN, SC 29334

### ±44,000 SF OFFICE BUILDING FOR SALE ON ±23 ACRES

310 Inglesby Pkwy is located in the heart of the region's modern industrial market along Hwy 290. The property's location benefits include visibility from I-85 and efficient access to two of the highest trafficked interstate systems in South Carolina (I-85 & I-26). It is positioned in one of the fastest growing residential corridors in the Upstate. Additionally, the property is located in the center of a five mile radius that has the highest concentration of industrial users between Atlanta and Charlotte.

# **OFFICE BUILDING**

±44,000 SF FOR SALE ON ±23 ACRES 310 INGLESBY PKWY DUNCAN, SC 29334

**MASONRY** 

**BUILT IN 1994** 

±44,000 SF

±23 ACRES

PUBLIC UTILITIES

MEMBRANE ROOF