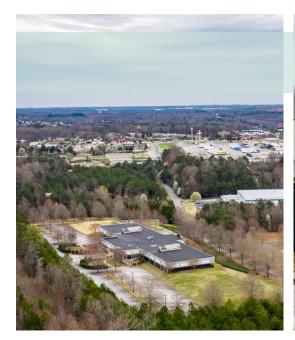

### ±44,000 SF OFFICE BUILDING FOR SALE ON ±23 ACRES

310 Inglesby Pkwy is located in the heart of the region's modern industrial market along Hwy 290. The property's location benefits include visibility from I-85 and efficient access to two of the highest trafficked interstate systems in South Carolina (I-85 & I-26). It is positioned in one of the fastest growing residential corridors in the Upstate. Additionally, the property is located in the center of a five mile radius that has the highest concentration of industrial users between Atlanta and Charlotte.

# **OFFICE BUILDING**

±44,000 SF FOR SALE ON ±23 ACRES 310 INGLESBY PKWY DUNCAN, SC 29334

**MASONRY** 

**BUILT IN 1994** 

±44,000 SF

±23 ACRES

PUBLIC UTILITIES

MEMBRANE ROOF