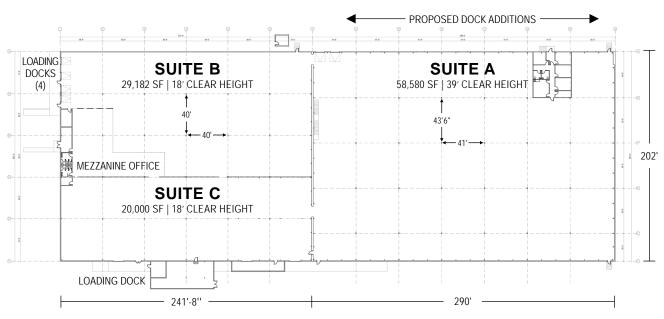

#### **PROPERTY FEATURES**

Suite A: ± 58,580 SF ±39' Clear Height Suite B: ± 29,182 SF ±18' Clear Height Suite C: ± 20,000 SF ±18' Clear Height

Total: ±107,762 SF

Last Mile Industrial / Warehouse Heavy power infrastructure Former textile facility

Available For Lease

Asking Rate: \$3.95 PSF NNN (A)
Asking Rate: \$4.35 PSF NNN (B & C)

I-1, Industrial Zoning County of Greenville, SC North Main area off Worley Rd

- Improvements to include office update, new roof, new lighting, new dock doors
- Ceiling heights: ±18' to 39'
- Columns: 40' x 40' (B & C) / 43'6" x 41' (A)
- Power: 3 phase 480 volts
- Wet sprinklered
- 55 parking spaces (expandable)
- Along future Swamp Rabbit Trail ext.
- Within 2.0 miles of downtown Greenville
- Convenient access from Poinsett Hwy, Rutherford Rd, and Pleasantburg Dr
- Located next door to Greenlink's future maintenance facility

#### PROPOSED FLOOR AND SITE PLANS

DISCLAIMER: This information is believed to be accurate but no warranties are implied or given. It is for reference purposes only.