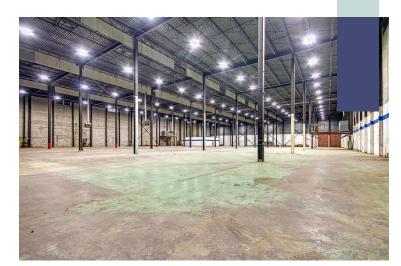

2 SF ±18' Clear Height Suite C: ± 20,000 SF ±18' Clear Height

Total: ±107,762 SF



Last Mile Industrial / Warehouse Heavy power infrastructure Former textile facility



Available For Lease

Asking Rate: \$3.95 PSF NNN (A)
Asking Rate: \$4.35 PSF NNN (B & C)



I-1, Industrial Zoning County of Greenville, SC North Main area off Worley Rd



- Improvements to include office update, new roof, new lighting, new dock doors
- Ceiling heights: ±18' to 39'
- Columns: 40' x 40' (B & C) / 43'6" x 41' (A)
- Power: 3 phase 480 volts
- Wet sprinklered
- 55 parking spaces (expandable)
- Along future Swamp Rabbit Trail ext.
- Within 2.0 miles of downtown Greenville
- Convenient access from Poinsett Hwy, Rutherford Rd, and Pleasantburg Dr
- Located next door to Greenlink's future maintenance facility







DISCLAIMER: This information is believed to be accurate but no warranties are implied or given. It is for reference purposes only.





#### SITE MAP

Opportunity within two miles of downtown between the North Main and Cherrydale areas.



DISCLAIMER: This information is believed to be accurate but no warranties are implied or given. It is for reference purposes only.







#### PROPOSED FLOOR AND SITE PLANS





DISCLAIMER: This information is believed to be accurate but no warranties are implied or given. It is for reference purposes only.





### **BUILDING PHOTOS**







ryan@broadstreetcre.com