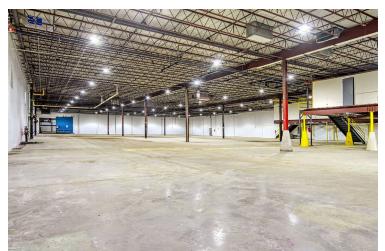

SF ±18' Clear Height Suite C: ± 20,000 SF ±18' Clear Height

Total: ±107,762 SF



Last Mile Industrial / Warehouse Heavy power infrastructure Former textile facility



Available For Lease

Asking Rate: \$3.95 PSF NNN (A)
Asking Rate: \$4.35 PSF NNN (B & C)



I-1, Industrial Zoning County of Greenville, SC North Main area off Worley Rd



- Improvements to include office update, new roof, new lighting, new dock doors
- Ceiling heights: ±18' to 39'
- Columns: 40' x 40' (B & C) / 43'6" x 41' (A)
- Power: 3 phase 480 volts
- Wet sprinklered
- 55 parking spaces (expandable)
- Along future Swamp Rabbit Trail ext.
- Within 2.0 miles of downtown Greenville
- Convenient access from Poinsett Hwy, Rutherford Rd, and Pleasantburg Dr
- Located next door to Greenlink's future maintenance facility







DISCLAIMER: This information is believed to be accurate but no warranties are implied or given. It is for reference purposes only.





#### SITE MAP

Opportunity within two miles of downtown between the North Main and Cherrydale areas.



DISCLAIMER: This information is believed to be accurate but no warranties are implied or given. It is for reference purposes only.







#### PROPOSED FLOOR AND SITE PLANS





DISCLAIMER: This information is believed to be accurate but no warranties are implied or given. It is for reference purposes only.





### **BUILDING PHOTOS**







ryan@broadstreetcre.com