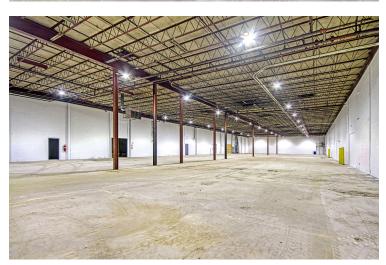

±18' Clear Height Suite C: ± 20,000 SF ±18' Clear Height

Total: ±107,762 SF



Last Mile Industrial / Warehouse Heavy power infrastructure Former textile facility



Available For Lease

Asking Rate: \$3.95 PSF NNN (A)
Asking Rate: \$4.35 PSF NNN (B & C)



I-1, Industrial Zoning County of Greenville, SC North Main area off Worley Rd



- Improvements to include office update, new roof, new lighting, new dock doors
- Ceiling heights: ±18' to 39'
- Columns: 40' x 40' (B & C) / 43'6" x 41' (A)
- Power: 3 phase 480 volts
- Wet sprinklered
- 55 parking spaces (expandable)
- Along future Swamp Rabbit Trail ext.
- Within 2.0 miles of downtown Greenville
- Convenient access from Poinsett Hwy, Rutherford Rd, and Pleasantburg Dr
- Located next door to Greenlink's future maintenance facility







DISCLAIMER: This information is believed to be accurate but no warranties are implied or given. It is for reference purposes only.





#### SITE MAP

Opportunity within two miles of downtown between the North Main and Cherrydale areas.



DISCLAIMER: This information is believed to be accurate but no warranties are implied or given. It is for reference purposes only.







#### PROPOSED FLOOR AND SITE PLANS





DISCLAIMER: This information is believed to be accurate but no warranties are implied or given. It is for reference purposes only.





### **BUILDING PHOTOS**







ryan@broadstreetcre.com