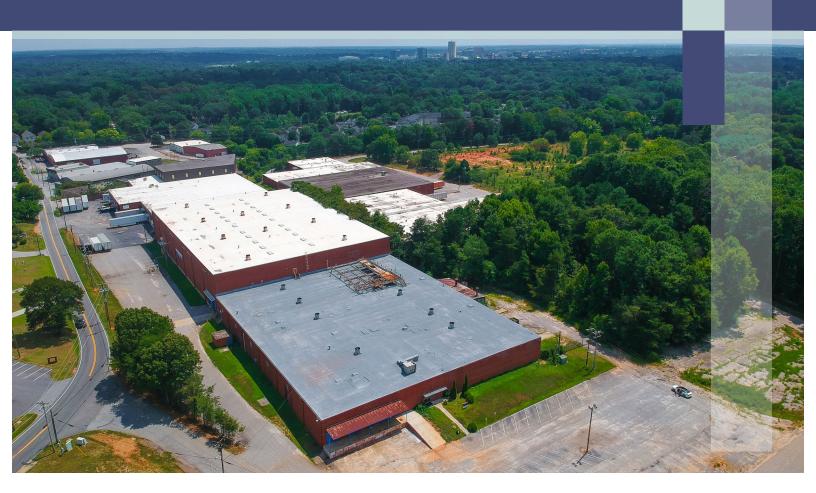

# AVAILABLE FOR LEASE INDUSTRIAL / WAREHOUSE

NORTH MAIN EXCHANGE 304 ARCADIA DR, GREENVILLE, SC 29609

## ±20,000 to ±107,762 SF INDUSTRIAL / WAREHOUSE FOR LEASE HIGHEST CLEAR HEIGHT AVAILABLE IN THE UPSTATE AT 39'

Location: North Main area of Total Space: ±107,762 SF

Greenville, SC Suite A: ± 58,580 SF

Zoning: I-1 Greenville County Suite B: ± 29,182 SF

#### **PROPERTY FEATURES**

Suite A: ± 58,580 SF ±39' Clear Height Suite B: ± 29,182 SF ±18' Clear Height Suite C: ± 20,000 SF ±18' Clear Height

Total: ±107,762 SF

Last Mile Industrial / Warehouse Heavy power infrastructure Former textile facility