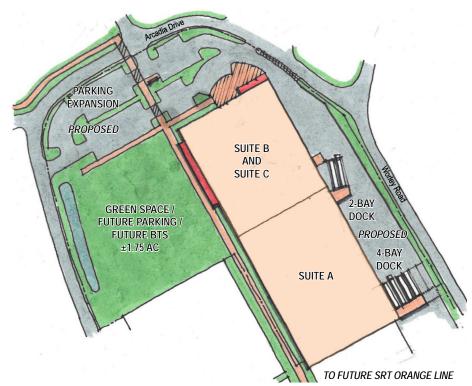

Available For Lease

Asking Rate: \$3.95 PSF NNN (A)
Asking Rate: \$4.35 PSF NNN (B & C)

I-1, Industrial Zoning County of Greenville, SC North Main area off Worley Rd

- Improvements to include office update, new roof, new lighting, new dock doors
- Ceiling heights: ±18' to 39'
- Columns: 40' x 40' (B & C) / 43'6" x 41' (A)
- Power: 3 phase 480 volts
- Wet sprinklered
- 55 parking spaces (expandable)
- Along future Swamp Rabbit Trail ext.
- Within 2.0 miles of downtown Greenville
- Convenient access from Poinsett Hwy, Rutherford Rd, and Pleasantburg Dr
- Located next door to Greenlink's future maintenance facility

#### PROPOSED FLOOR AND SITE PLANS

DISCLAIMER: This information is believed to be accurate but no warranties are implied or given. It is for reference purposes only.