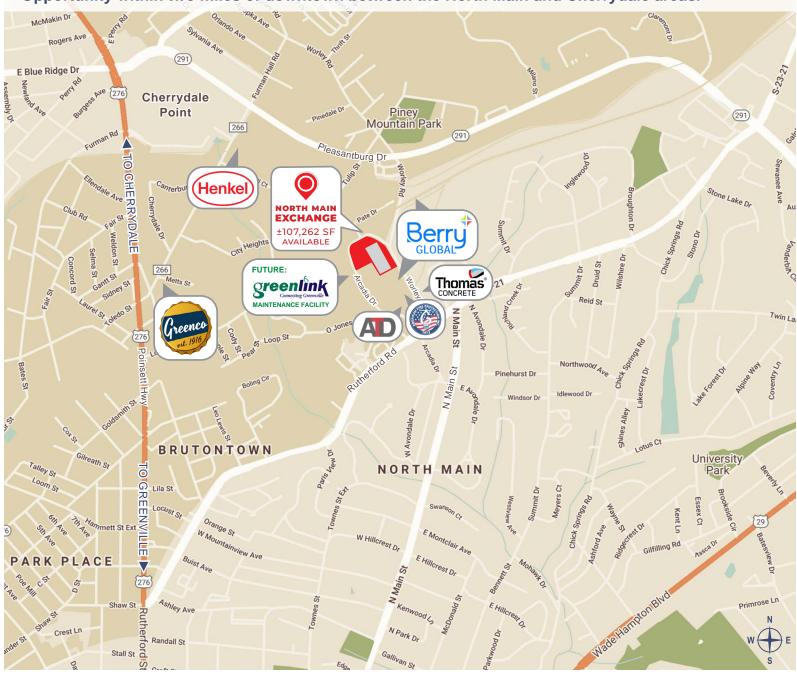

#### SITE MAP

Opportunity within two miles of downtown between the North Main and Cherrydale areas.

DISCLAIMER: This information is believed to be accurate but no warranties are implied or given. It is for reference purposes only.