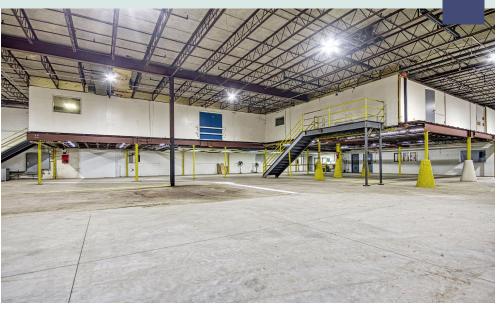

### **BUILDING PHOTOS**

ryan@broadstreetcre.com

#### **PROPERTY FEATURES**

Suite A: ± 58,580 SF ±39' Clear Height Suite B: ± 29,182 SF ±18' Clear Height Suite C: ± 20,000 SF ±18' Clear Height

Total: ±107,762 SF

Last Mile Industrial / Warehouse Heavy power infrastructure Former textile facility