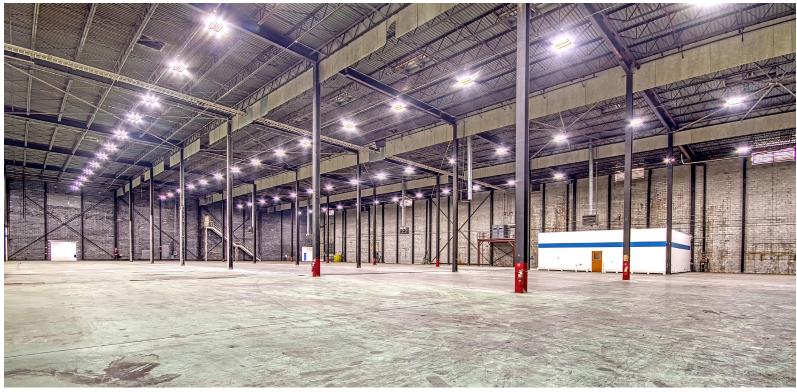

### **BUILDING PHOTOS**

ryan@broadstreetcre.com

#### **PROPERTY FEATURES**

Suite A: ± 58,580 SF ±39' Clear Height Suite B: ± 29,182 SF ±18' Clear Height Suite C: ± 20,000 SF ±18' Clear Height

Total: ±107,762 SF

Last Mile Industrial / Warehouse Heavy power infrastructure Former textile facility