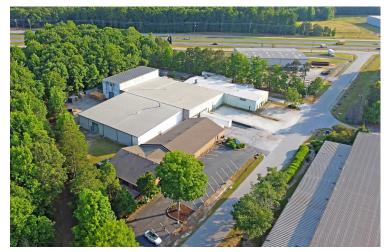

## **PROPERTY FEATURES**

±44,178 SF ON ±2.68 AC

Available for Sale Industrial / Warehouse Short-Term Tenant Income in Place

Asking Price: \$2,099,000 (\$47.53 PSF)

Parcel ID #904-07-01-062 County of Laurens, SC

- Great opportunity for or owner/user with expiring tenant
- Well appointed offices and lab space
- Easy access to I-385 and I-85
- 4 dock high doors
- 3 drive-in doors
- Located in driving distance of Greenville,
  Spartanburg, and Clinton