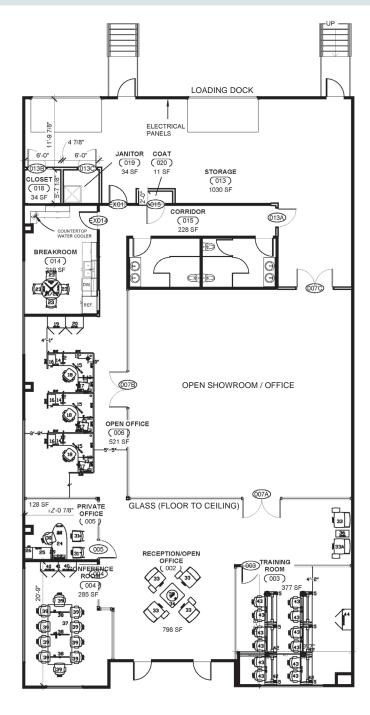

## ±5,500 SF SUITE A FLOOR PLAN

DISCLAIMER: This information is believed to be accurate but no warranties are implied or given. It is for reference purposes only.