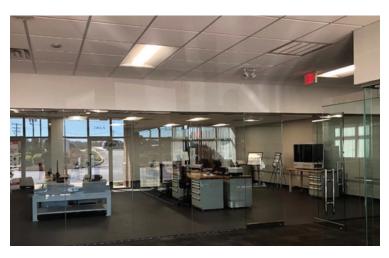

- Current term expires 2/28/2026
- Space extensively renovated in 2018
- Open floor plan with central showroom
- Rear loading dock
- Exterior improvements in 2018
- Located in the Pelham/I-85 corridor
- Within 1.0 mile from I-85 and Topgolf