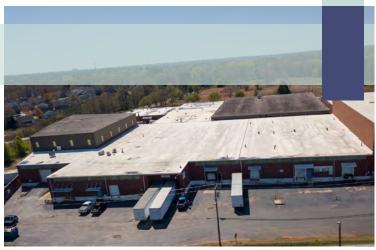

### **PROPERTY FEATURES**

710: ± 23,260 SF Warehouse

712A: ± 1,977 SF Office

Total: ± 25,237 SF

Available for Lease Q1 2021

710: Warehouse / Flex with Office

712A: Office

710: \$3.50 PSF NNN

#### 710 Warehouse for Lease:

- Clear height: 19' (front) / 21' (rear)
- 3 loading docks
- 1 set of restrooms
- 1 office

### 712A Office for Lease:

- 4 offices
- Large conference room
- Located on second floor

DISCLAIMER: This information is believed to be accurate but no warranties are implied or given. It is for reference purposes only.