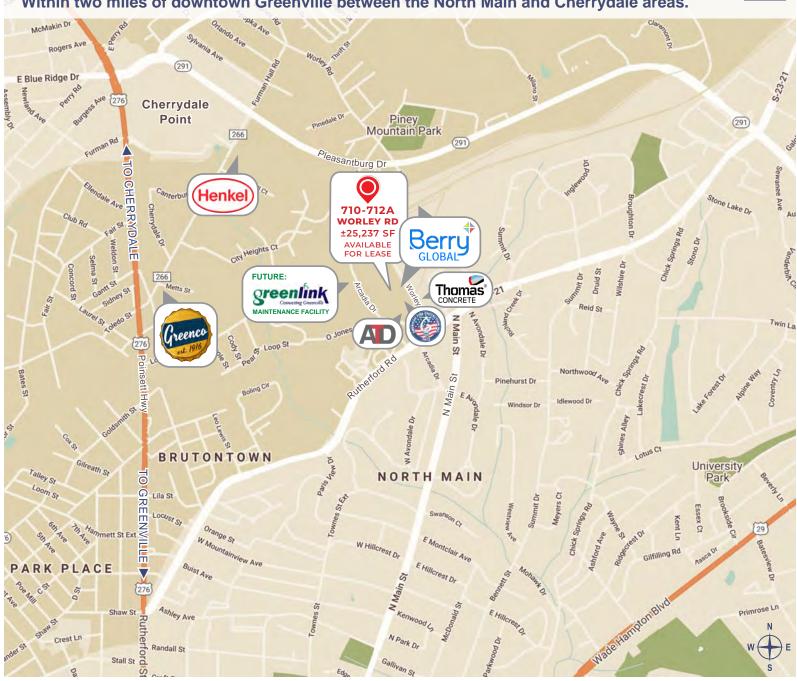

# SITE MAP

Within two miles of downtown Greenville between the North Main and Cherrydale areas.

DISCLAIMER: This information is believed to be accurate but no warranties are implied or given. It is for reference purposes only.