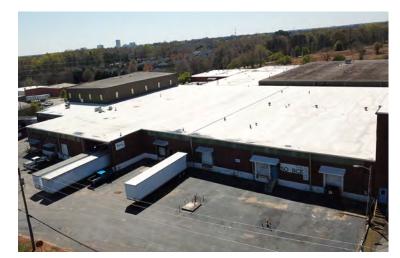

### **PROPERTY FEATURES**

710: ± 23,260 SF Warehouse

712A: ± 1,977 SF Office

Total: ± 25,237 SF

Available for Lease Q1 2021

710: Warehouse / Flex with Office

712A: Office

710: \$3.50 PSF NNN

#### 710 Warehouse for Lease:

- Clear height: 19' (front) / 21' (rear)
- 3 loading docks
- 1 set of restrooms
- 1 office

### 712A Office for Lease:

- 4 offices
- Large conference room
- Located on second floor

DISCLAIMER: This information is believed to be accurate but no warranties are implied or given. It is for reference purposes only.