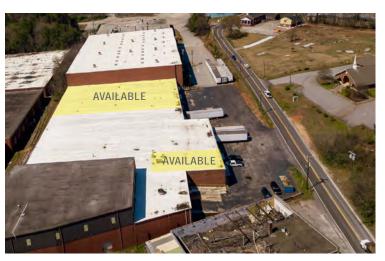

### **PROPERTY FEATURES**

710: ± 23,260 SF Warehouse

712A: ± 1,977 SF Office

Total: ± 25,237 SF

Available for Lease Q1 2021

710: Warehouse / Flex with Office

712A: Office

710: \$3.50 PSF NNN

#### 710 Warehouse for Lease:

- Clear height: 19' (front) / 21' (rear)
- 3 loading docks
- 1 set of restrooms
- 1 office

### 712A Office for Lease:

- 4 offices
- Large conference room
- Located on second floor

DISCLAIMER: This information is believed to be accurate but no warranties are implied or given. It is for reference purposes only.