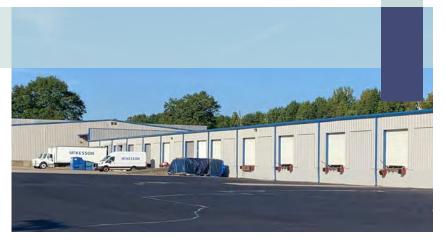

#### Warehouse for Lease:

- 100' L x 25' W
- Clear height: 16' (eave) / 18' (center)
- 2 docks (9' x 10')
- 1 bathroom
- LED lighting
- Secured truck court
- Individual gate code access