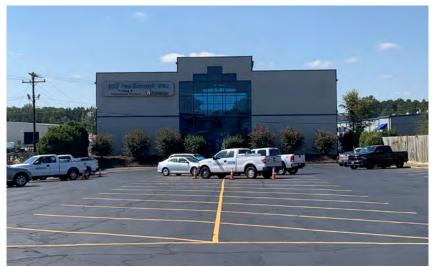

## **PROPERTY FEATURES**

Warehouse: ±2,500 SF Office: ±2,600 SF

Warehouse: \$1,850 per month Office: \$1,800 per month (Gross lease including utilities)

Spartanburg County
0.25 mile from I-26 Exit 16

±45,900 VPD on I-26 Frontage (SCDOT Traffic Counts 2019)